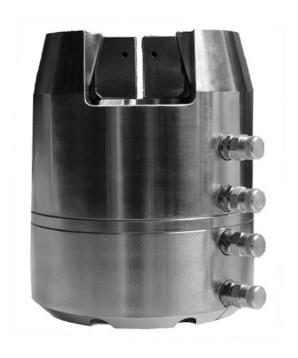

## **Axial Torsion Grips**

BiSS AC-0511AX Series, hydraulic Axial Torsion Grips, serve static and fatigue test applications where both axial and torsional forces are applied simultaneously. Unique self-locking feature of the grip permits grip mounting without preloaded spiral or wedge washers. Each grip is equipped with two hydraulic chambers. The lower chamber activates the self-lock actuator to lock the grip in its present position with respect to the load frame with required tensile preload to eliminate both axial and torsional mounting play. The upper chamber activates wedge gripping with adjustable pressure. This pressure pushes the wedges up thereby forcing clamping at desired specimen orientation. These grips ensure clamping of the specimen under reproducible conditions for each test.

## Specifications

| Model Number                       |                 | AC-05-11-A5            |
|------------------------------------|-----------------|------------------------|
| Axial capacity                     |                 | ±100 kN                |
| Torsion capacity                   |                 | ±2000 Nm               |
| Operating pressure                 |                 | Up to 80 bar/1200 PSI  |
| Grip operating pressure            |                 | Up to 120 bar/1800 PSI |
| Weight per grip (excluding wedges) |                 | 48 kg                  |
| Overall dimension                  |                 | Ø 200 mm x 240 mm      |
| Mounting thread size               |                 | M27x2 RH               |
| Max. wedge width                   |                 | 75 mm                  |
| Max. griping length                |                 | 50 mm                  |
| Specimen types                     | Flat specimen   | 0.5 -16 mm             |
|                                    | Round specimen  | Ø3-Ø18 mm              |
|                                    | Hollow specimen | Ø25 mm                 |