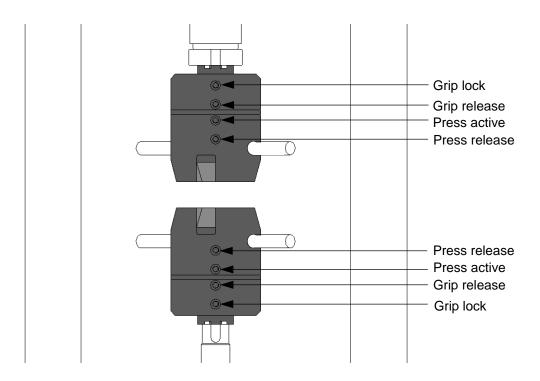

## **Axial Torsion Grips**

BiSS AC-0511AX Series, hydraulic Axial Torsion Grips, serve static and fatigue test applications where both axial and torsional forces are applied simultaneously. Unique self-locking feature of the grip permits grip mounting without preloaded spiral or wedge washers. Each grip is equipped with two hydraulic chambers. The lower chamber activates the self-lock actuator to lock the grip in its present position with respect to the load frame with required tensile preload to eliminate both axial and torsional mounting play. The upper chamber activates wedge gripping with adjustable pressure. This pressure pushes the wedges up thereby forcing clamping at desired specimen orientation. These grips ensure clamping of the specimen under reproducible conditions for each test.

## Standard features

- Self-locking with zero axial/torsion backlash
- Quick connect and selfsealing hydraulic hose connections
- Easily mountable without need for wedge/spiral washers and preload
- Separate manifold provided for electronically controlling the grip and press activation
- Wedges for flat & round specimens