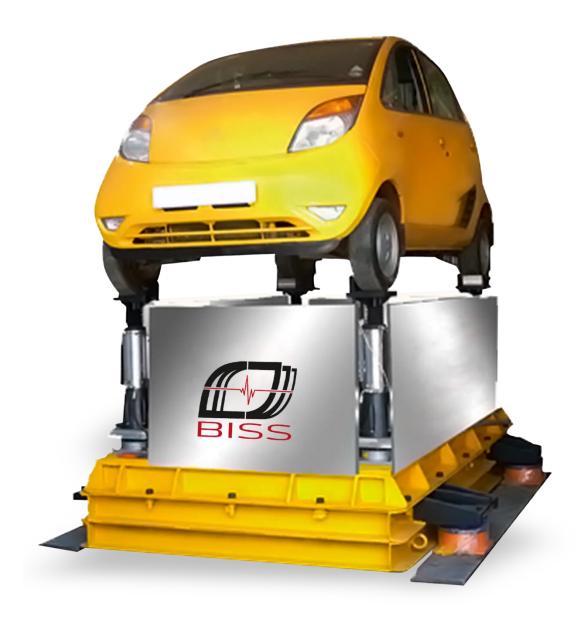

## Four Poster Test Rig

BiSS SP-00-810 Four poster test rig is designed to test durability of most cars. A fully self-contained test rig combined with multi channel control system and user friendly application software simulate real time effects and perform durability, performance or vibration testing in a controlled laboratory environment.