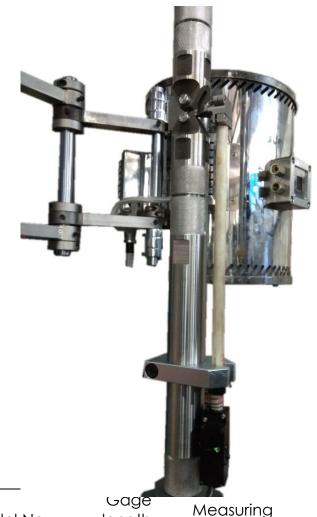

LLD Gauge AC-07-0XXX

Load Line Displacement (LLD) gages are used for Creep Crack Growth applications using compact tension, specimen geometry in compliance with prevailing standard practices. Knife edges ensure firm mounting of the gage onto the specimen without any slip

## Standard features

- Rod and tube design
- LVDT based Construction
- Grooves machined according to ASTM E 83 requirement
- Creep crack growth Applications
- Attachment to fix on to the pull rods
- Designed in accordance with ASTM E1457
- High temperature applications up to 1000°C

| Model No                  | Gage<br>length,<br>mm | Measuring<br>range, mm |
|---------------------------|-----------------------|------------------------|
| High temperature LLD Gage |                       |                        |
| AC-07-0210                | 2                     | +10                    |
| AC-07-0310                | 3                     | +8                     |
| AC-07-0410                | 4                     | +7                     |