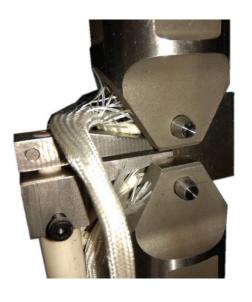

LLD Gauge AC-07-0XXX

Load Line Displacement (LLD) gages are used for Creep Crack Growth applications using compact tension, specimen geometry in compliance with prevailing standard practices. Knife edges ensure firm mounting of the gage onto the specimen without any slip

## Standard features

- Rod and tube design
- LVDT based Construction
- Grooves machined according to ASTM E 83 requirement
- Creep crack growth Applications
- Attachment to fix on to the pull rods
- Designed in accordance with ASTM E1457
- High temperature applications up to 1000°C